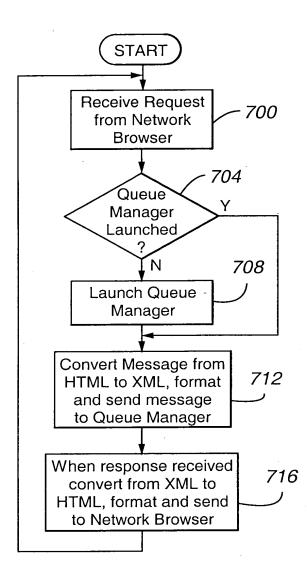

| · · · · · · · · · · · · · · · · · · · |
|                             | ationVimsadds/GES MR: c:/Automation/Vimsadds/MTGMR<br>Request Material Report<br>New<br>Country: CZECH REPUBLIC<br>System Name: Integrated Management Suite (Config #: 0001)<br>Offer Code Qty UOM D1v# COS Description<br>[Integrated Management Suite]<br>HLC code 1.<br>000 1 AM High Level Offer Code<br>PROJSYS code 1.<br>000 900 AM Project System Offer Code<br>178870 1.<br>000 EA 2 Am INTGR MGNT SUITE ADV. 1.<br>3 11-15 V SYS UPG |                                       |

.

Fig. 5

.